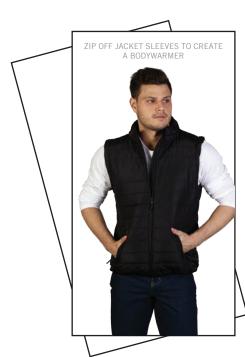

## **ZIP OFF SLEEVE PUFFER JACKET**

MEN'S STYLE: MPJ1 LADIES' STYLE: LPJ1

FABRIC: Polytech

ADULT SIZES: XS - S - M - L - XL - 2XL - 3XL - 4XL - 5XL

## FEATURES:

- Stand up collar
- Padding for insulation
- Durable full zip and pocket zips
- Removable sleeves allow you to use this jacket as a puffer bodywarmer