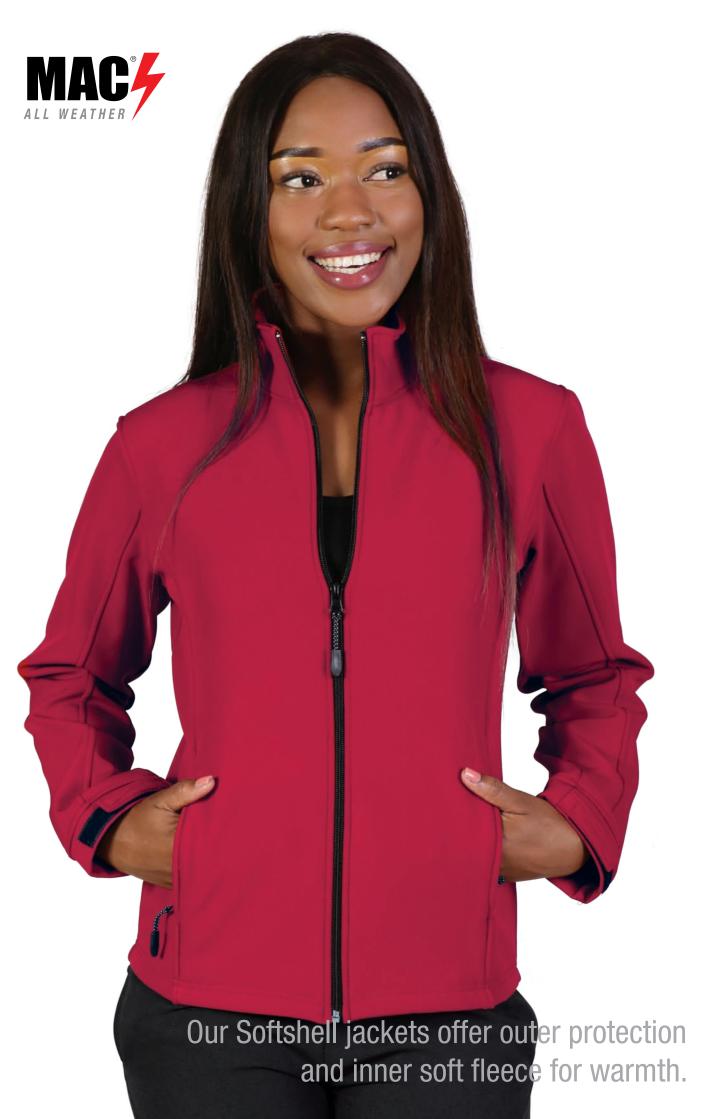

## CLASSIC SOFTSHELL JACKETS

MEN'S STYLE: MSS<sub>1</sub> LADIES' STYLE: LSS<sub>1</sub>

#### FEATURES:

- Adjustable hook-and-loop cuffs on sleeves
- Ultility sleeve pocket on men's style

## FEATURES:

- Water resistant poly pongee exterior
- Insulating microfibre fleece interior
- Full zip and pocket zips
- Stand up collar

WATER RESISTANT WIND RESISTANT

#### SOFTSHELL FABRIC: