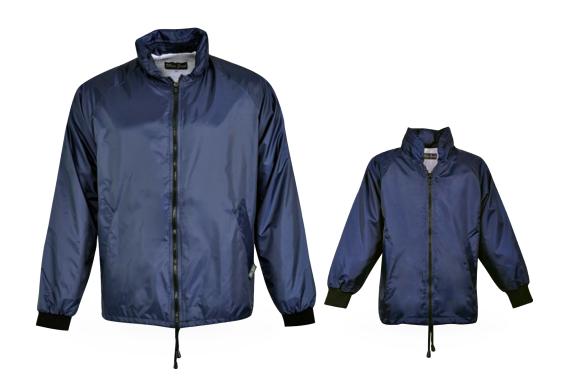

## **ALL WEATHER MACJACKS**

UNISEX STYLE: **AWJ202** YOUTH STYLE: **KAW202** 

FABRIC: Water resistant nylon with inner towelling

ADULT SIZES: XS - S - M - L - XL - 2XL - 3XL - 4XL - 5XL YOUTH SIZES: 4/5yrs - 6/7yrs - 8/9yrs - 10/11yrs - 12/13yrs

## **FEATURES:**

- Chunky durable zip
- Hem with drawstring
- 1x1 Ribbed, water repellent cuffs
- Zip away hood with toggles and drawstring
- High quality inner towelling lining for warmth and comfort

WASH & WEAR