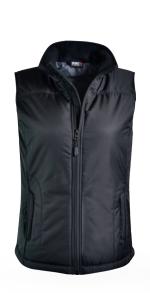

## **BODYWARMER**

MENS' STYLE: MBW<sub>1</sub> LADIES' STYLE: LBW1

FABRIC: Poly pongee with water resistant coating

ADULT SIZES: S - M - L - XL - 2XL - 3XL - 4XL - 5XL

## FEATURES:

- Water resistant PU coating
- Grey polyester inner lining
- Zip seal and fleece lined pockets
- Reversed zip and side waist toggles

WATER RESISTANT