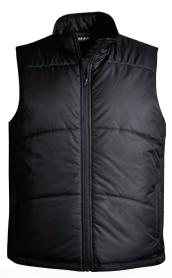

## **BODYWARMER**

MENS' STYLE: MBW<sub>1</sub> LADIES' STYLE: LBW1

FABRIC: Poly pongee with water resistant coating

ADULT SIZES: S - M - L - XL - 2XL - 3XL - 4XL - 5XL

## FEATURES:

- Water resistant PU coating
- Grey polyester inner lining
- Zip seal and fleece lined pockets
- Reversed zip and side waist toggles

WATER RESISTANT