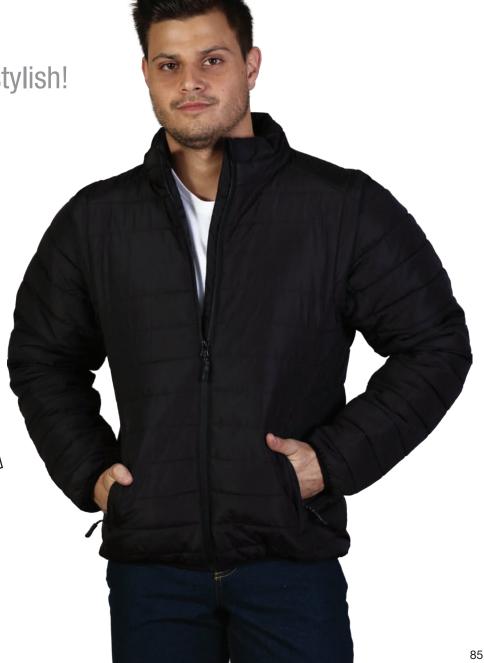

## **ZIP OFF SLEEVE PUFFER JACKET**

MEN'S STYLE: MPJ1 LADIES' STYLE: LPJ1

FABRIC: Polytech

ADULT SIZES: XS - S - M - L - XL - 2XL - 3XL - 4XL - 5XL

## FEATURES:

- Stand up collar
- Padding for insulation
- Durable full zip and pocket zips
- Removable sleeves allow you to use this jacket as a puffer bodywarmer