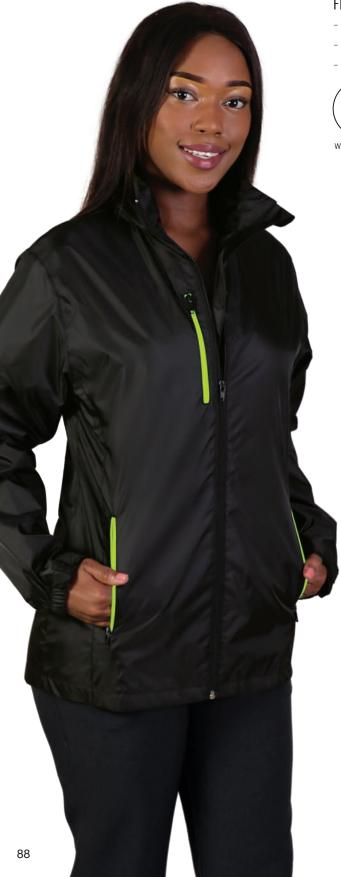

## **FUSION SOFTSHELL JACKETS**

MEN'S STYLE: MFS<sub>1</sub> LADIES' STYLE: LFS<sub>1</sub>

#### FEATURES:

- Adjustable toggles
- Adjustable hook-and-loop cuffs on sleeves on men's
- Semi-elasticated cuffs with wind-stop inner sleeve on ladies'