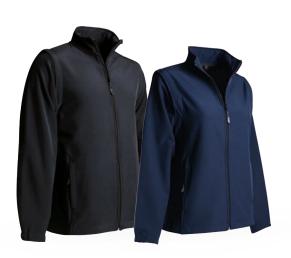

## **FUSION SOFTSHELL JACKETS**

MEN'S STYLE: MFS<sub>1</sub> LADIES' STYLE: LFS<sub>1</sub>

#### FEATURES:

- Adjustable toggles
- Adjustable hook-and-loop cuffs on sleeves on men's
- Semi-elasticated cuffs with wind-stop inner sleeve on ladies'