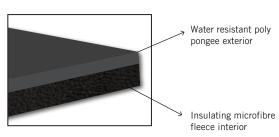

## FEATURES:

- Sleeves can be removed to create a softshell bodywarmer

FABRIC: Poly pongee with inner microfibre fleece

ADULT SIZES: S - M - L - XL - 2XL - 3XL - 4XL - 5XL (Fusion jackets and GLSS2 navy available up to 3XL)

## FEATURES:

- Water resistant poly pongee exterior
- Insulating microfibre fleece interior
- Full zip and pocket zips
- Stand up collar

WATER RESISTANT WIND RESISTANT