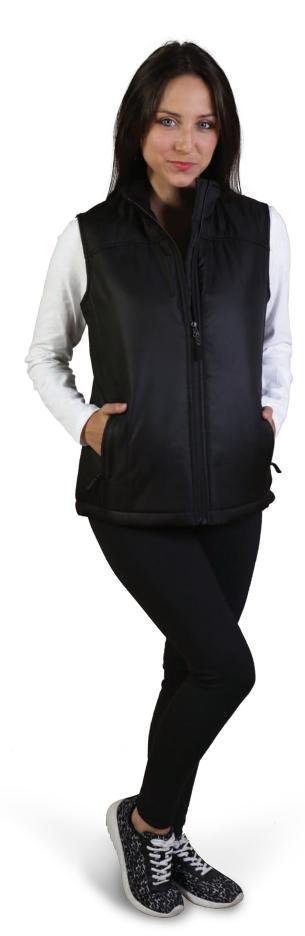

## **BODYWARMER**

MENS' STYLE: MBW<sub>1</sub> LADIES' STYLE: LBW1

FABRIC: Poly pongee with water resistant coating

ADULT SIZES: S - M - L - XL - 2XL - 3XL - 4XL - 5XL

## FEATURES:

- Water resistant PU coating
- Grey polyester inner lining
- Zip seal and fleece lined pockets
- Reversed zip and side waist toggles

WATER RESISTANT