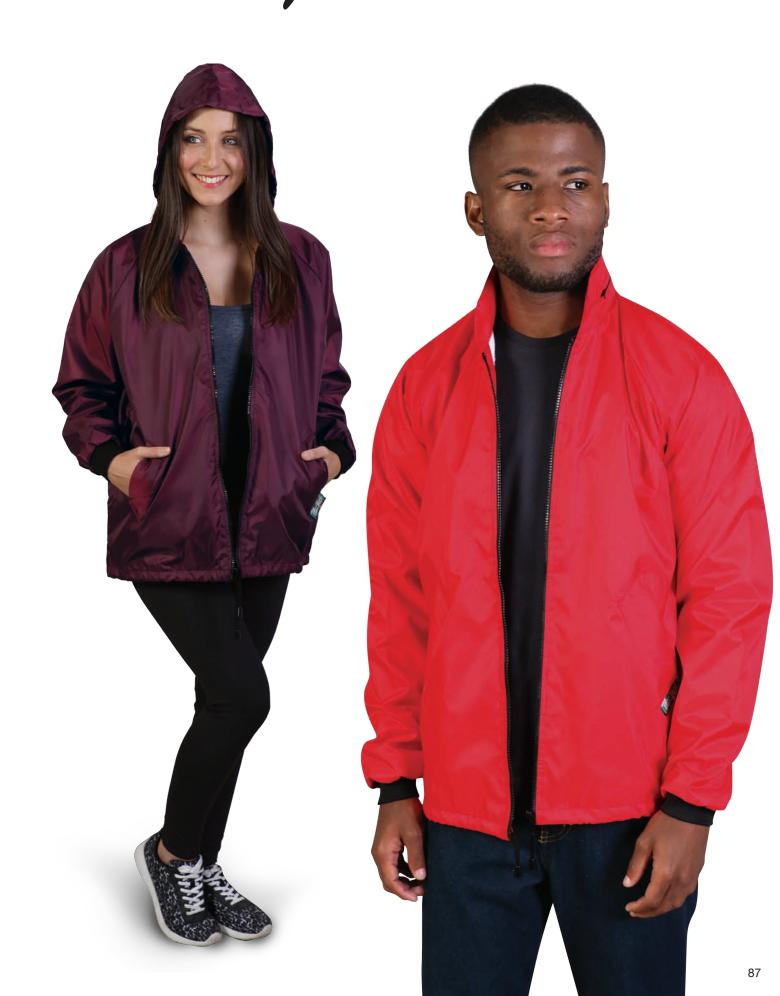

## ZIP OFF SLEEVE SOFTSHELL JACKETS

GMSS2 MEN'S STYLE: LADIES' STYLE: GLSS2

## FEATURES:

- Sleeves can be removed to create a softshell bodywarmer

FABRIC: Poly pongee with inner microfibre fleece

ADULT SIZES: S - M - L - XL - 2XL - 3XL - 4XL - 5XL (Fusion jackets and GLSS2 navy available up to 3XL)

## FEATURES:

- Water resistant poly pongee exterior
- Insulating microfibre fleece interior
- Full zip and pocket zips
- Stand up collar

WATER RESISTANT WIND RESISTANT