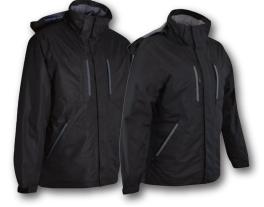

## **ZIP OFF SLEEVE PUFFER JACKET**

MEN'S STYLE: MPJ1 LADIES' STYLE: LPJ1

FABRIC: Polytech

ADULT SIZES: XS - S - M - L - XL - 2XL - 3XL - 4XL - 5XL

## FEATURES:

- Stand up collar
- Padding for insulation
- Durable full zip and pocket zips
- Removable sleeves allow you to use this jacket as a puffer bodywarmer