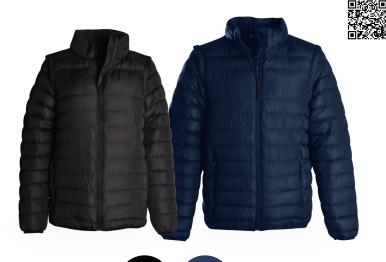

## **ZIP OFF SLEEVE PUFFER JACKET**

MEN'S STYLE: MPJ1 LADIES' STYLE: LPJ1

FABRIC: Polytech

ADULT SIZES: XS - S - M - L - XL - 2XL - 3XL - 4XL - 5XL

## FEATURES:

- Stand up collar
- Padding for insulation
- Durable full zip and pocket zips
- Removable sleeves allow you to use this jacket as a puffer bodywarmer