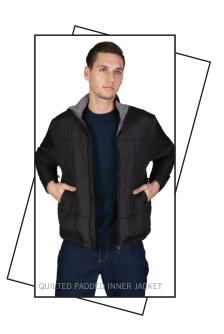

## **ZIP OFF SLEEVE PUFFER JACKET**

MEN'S STYLE: MPJ1 LADIES' STYLE: LPJ1

FABRIC: Polytech

ADULT SIZES: XS - S - M - L - XL - 2XL - 3XL - 4XL - 5XL

## FEATURES:

- Stand up collar
- Padding for insulation
- Durable full zip and pocket zips
- Removable sleeves allow you to use this jacket as a puffer bodywarmer