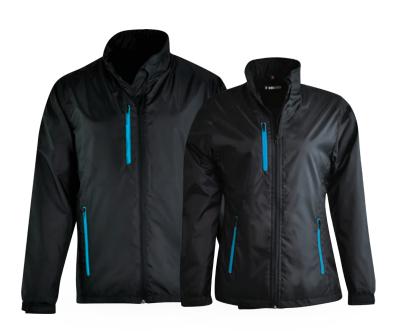

## **FUSION SOFTSHELL JACKETS**

MEN'S STYLE: MFS<sub>1</sub> LADIES' STYLE: LFS<sub>1</sub>

#### FEATURES:

- Adjustable toggles
- Adjustable hook-and-loop cuffs on sleeves on men's
- Semi-elasticated cuffs with wind-stop inner sleeve on ladies'