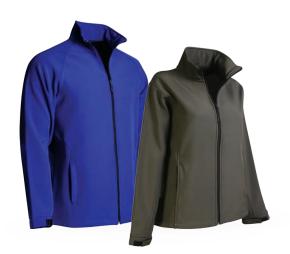

## CLASSIC SOFTSHELL JACKETS

MEN'S STYLE: MSS<sub>1</sub> LADIES' STYLE: LSS<sub>1</sub>

#### FEATURES:

- Adjustable hook-and-loop cuffs on sleeves
- Ultility sleeve pocket on men's style

## FEATURES:

- Water resistant poly pongee exterior
- Insulating microfibre fleece interior
- Full zip and pocket zips
- Stand up collar

WATER RESISTANT WIND RESISTANT

#### SOFTSHELL FABRIC: