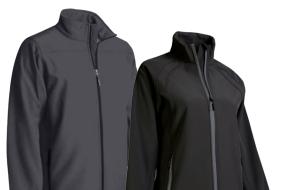

## CLASSIC SOFTSHELL JACKETS

MEN'S STYLE: MSS<sub>1</sub> LADIES' STYLE: LSS<sub>1</sub>

#### FEATURES:

- Adjustable hook-and-loop cuffs on sleeves
- Ultility sleeve pocket on men's style